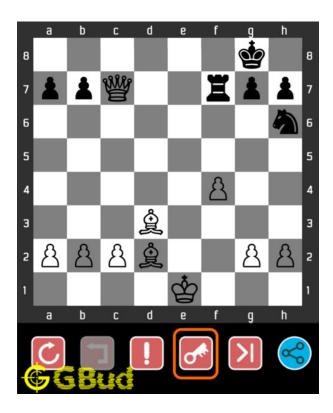

# 1.4 How to view the solution to medium chess puzzle 0021

To view the solution to this puzzle, follow the steps given below

- 1. Go to the puzzle page
- 2. Click the solution button (Key as shown below) to view the solution

Figure 1.3: Click the solution button to view solutions @ https://gbud.in/g2319f2