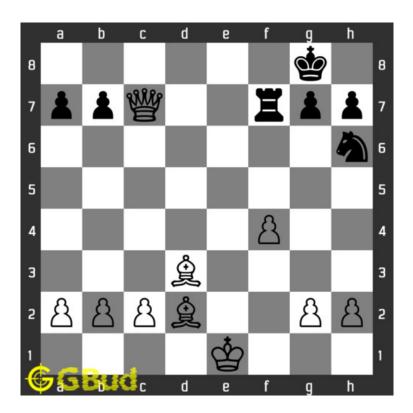

#### 1.1 Medium chess puzzle 0021

Figure 1.1: Solve this medium chess puzzle 0021. Mate in 2 moves @ https://gbud.in/g2319f2

Figure 1.2: Solve this medium chess puzzle online with solution @ https://gbud.in/g2319f2

# medium Chess puzzle # 0021 - Mate in 2 moves

Solve this medium chess puzzle and improve your chess games through improvement of your chess strategies and chess tactics.

Puzzle No: 0021

Difficulty level: medium

Description: Mate in 2 moves

Next Move: White

Player level: Intermediate

Short URL for puzzle: https://gbud.in/g2319f2