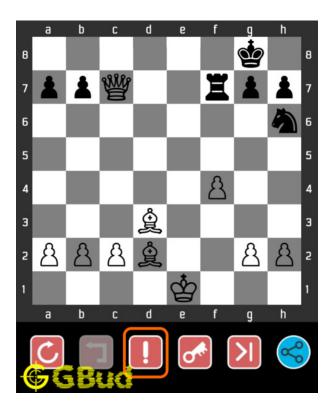

# 1.5 How to get help for moves in the medium chess puzzle 0021

To get help or the possible next moves in the puzzle, , follow the steps given below

- 1. Go to the puzzle page
- 2. Click the help button (exclamation mark as shown below) to get help or suggestion on next possible move

Figure 1.4: Click the help button to get help on next move @ https://gbud.in/g2319f2

Figure 1.5: Solve more medium puzzles @ https://gbud.in/chsmdpz

Figure 1.6: Solve other puzzles @ https://gbud.in/chsgppz